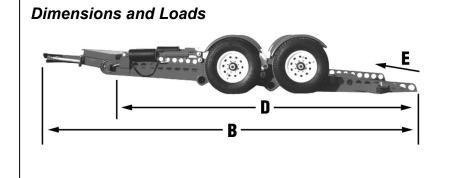

## Dimensions:

A = 8' 6" (102") B = 22' 1" (265.0") C = 6' 2" (74") D = 16' (192") E = 4 Degree Load Angle Clearance of deck at transport height = 11"