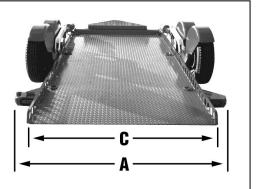

## Dimensions:

A = 8' 6" (102") B = 22' 1" (265.0") C = 6' 2" (74") D = 16' (192") E = 4 Degree Load Angle Clearance of deck at transport height = 11"